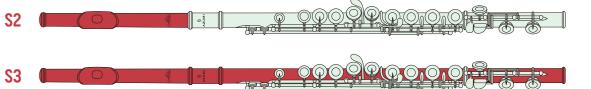

## ations

| Model No. | Sterling silver (925)<br>lip-plate and riser | Britannia silver (958)<br>headjoint | Britannia silver (958)<br>body | Open holes | Closed holes | C-foot | B-foot | Split E<br>Mechanism | Offset | Inline | French pointed key-arms |
|-----------|----------------------------------------------|-------------------------------------|--------------------------------|------------|--------------|--------|--------|----------------------|--------|--------|-------------------------|
| AZ-S2E    | •                                            | •                                   |                                |            | •            | •      |        |                      | •      |        | •                       |
| AZ-S2R    | •                                            | •                                   |                                | •          |              | •      |        |                      |        | •      | •                       |
| AZ-S2RB   | •                                            | •                                   |                                | •          |              |        | •      |                      |        | •      | •                       |
| AZ-S2RBEO | •                                            | •                                   |                                | •          |              |        | •      | •                    | •      |        | •                       |
| AZ-S2REO  | •                                            | •                                   |                                | •          |              | •      |        | •                    | •      |        | •                       |
| AZ-S3E    | •                                            | •                                   | •                              |            | •            | •      |        |                      | •      |        | •                       |
| AZ-S3R    | •                                            | •                                   | •                              | •          |              | •      |        |                      |        | •      | •                       |
| AZ-S3RB   | •                                            | •                                   | •                              | •          |              |        | •      |                      |        | •      | •                       |
| AZ-S3RBEO | •                                            | •                                   | •                              | •          |              |        | •      | •                    | •      |        | •                       |
| AZ-S3REO  | •                                            | •                                   | •                              | •          |              | •      |        | •                    | •      |        | •                       |