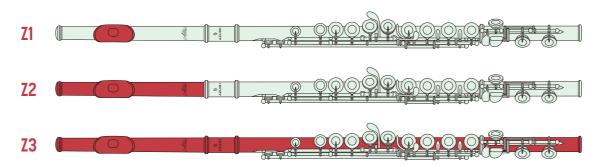

## pecifications

| Model No.   | Sterling silver (925)<br>lip-plate and riser | Sterling silver (925)<br>headjoint | Sterling silver (925)body | Open holes | Closed holes | C-foot | B-foot | Split E<br>Mechanism | Offset | Inline | French pointed key-arms | C# trill key |
|-------------|----------------------------------------------|------------------------------------|---------------------------|------------|--------------|--------|--------|----------------------|--------|--------|-------------------------|--------------|
| AZ-Z1E      | •                                            |                                    |                           |            | •            | •      |        |                      | •      |        | •                       |              |
| AZ-Z1R      | •                                            |                                    |                           | •          |              | •      |        |                      |        | •      | •                       |              |
| AZ-Z1RBEO   | •                                            |                                    |                           | •          |              |        | •      | •                    | •      |        | •                       |              |
| AZ-Z1RBO    | •                                            |                                    |                           | •          |              |        | •      |                      | •      |        | •                       |              |
| AZ-Z1REO    | •                                            |                                    |                           | •          |              | •      |        | •                    | •      |        | •                       |              |
| AZ-Z2E      | •                                            | •                                  |                           |            | •            | •      |        |                      | •      | •      | •                       |              |
| AZ-Z2R      | •                                            | •                                  |                           | •          |              | •      |        |                      |        | •      | •                       |              |
| AZ-Z2RB     | •                                            | •                                  |                           | •          |              |        | •      |                      |        |        | •                       |              |
| AZ-Z2RBEO   | •                                            | •                                  |                           | •          |              |        | •      | •                    | •      |        | •                       |              |
| AZ-Z2RBO    | •                                            | •                                  |                           | •          |              |        | •      |                      | •      |        | •                       |              |
| AZ-Z2REO    | •                                            | •                                  |                           | •          |              | •      |        | •                    | •      |        | •                       |              |
| AZ-Z3E      | •                                            | •                                  | •                         |            | •            | •      |        |                      | •      |        | •                       |              |
| AZ-Z3R      | •                                            | •                                  | •                         | •          |              | •      |        |                      |        | •      | •                       |              |
| AZ-Z3RB     | •                                            | •                                  | •                         | •          |              |        | •      |                      |        | •      | •                       |              |
| AZ-Z3RBEO   | •                                            | •                                  | •                         | •          |              |        | •      | •                    | •      |        | •                       |              |
| AZ-Z3RBO    | •                                            | •                                  | •                         | •          |              |        | •      |                      | •      |        | •                       |              |
| AZ-Z3REO    | •                                            | •                                  | •                         | •          |              | •      |        | •                    | •      |        | •                       |              |
| AZ-Z3RBO-C  | •                                            | •                                  | •                         | •          |              |        | •      |                      | •      |        | •                       | •            |
| AZ-Z3RBEO-C | •                                            | •                                  | •                         | •          |              |        | •      | •                    | •      |        | •                       | •            |